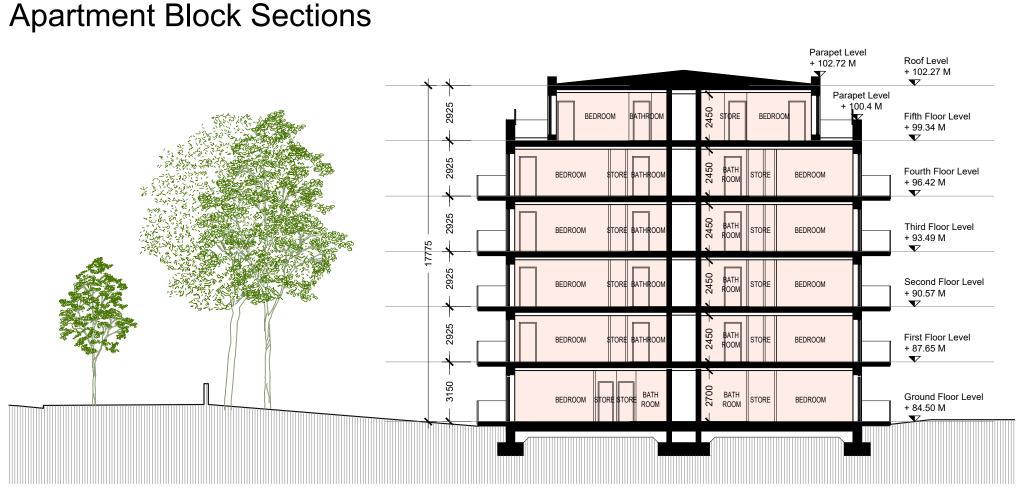

Section 1-B1

Section 1-B2

CLIENT

Ardstone Homes Ltd

PROJECT

Residential Development at Scholarstown Road

DRAWING

Blocks B1 & B2 Sections