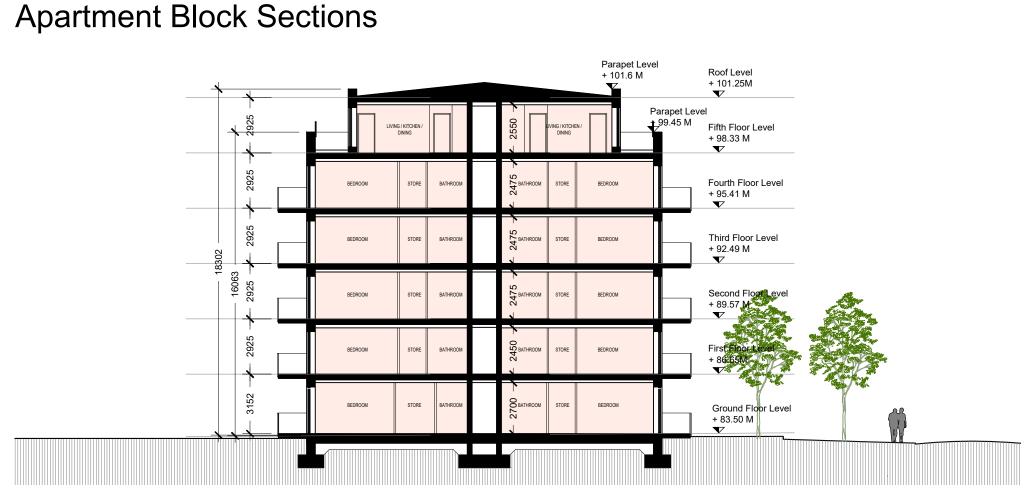

Section 1-B1

Section 1-B2

CLIENT

Ardstone Homes Ltd

PROJECT

Residential Development at Scholarstown Road

DRAWING

Blocks B1 & B2 Sections