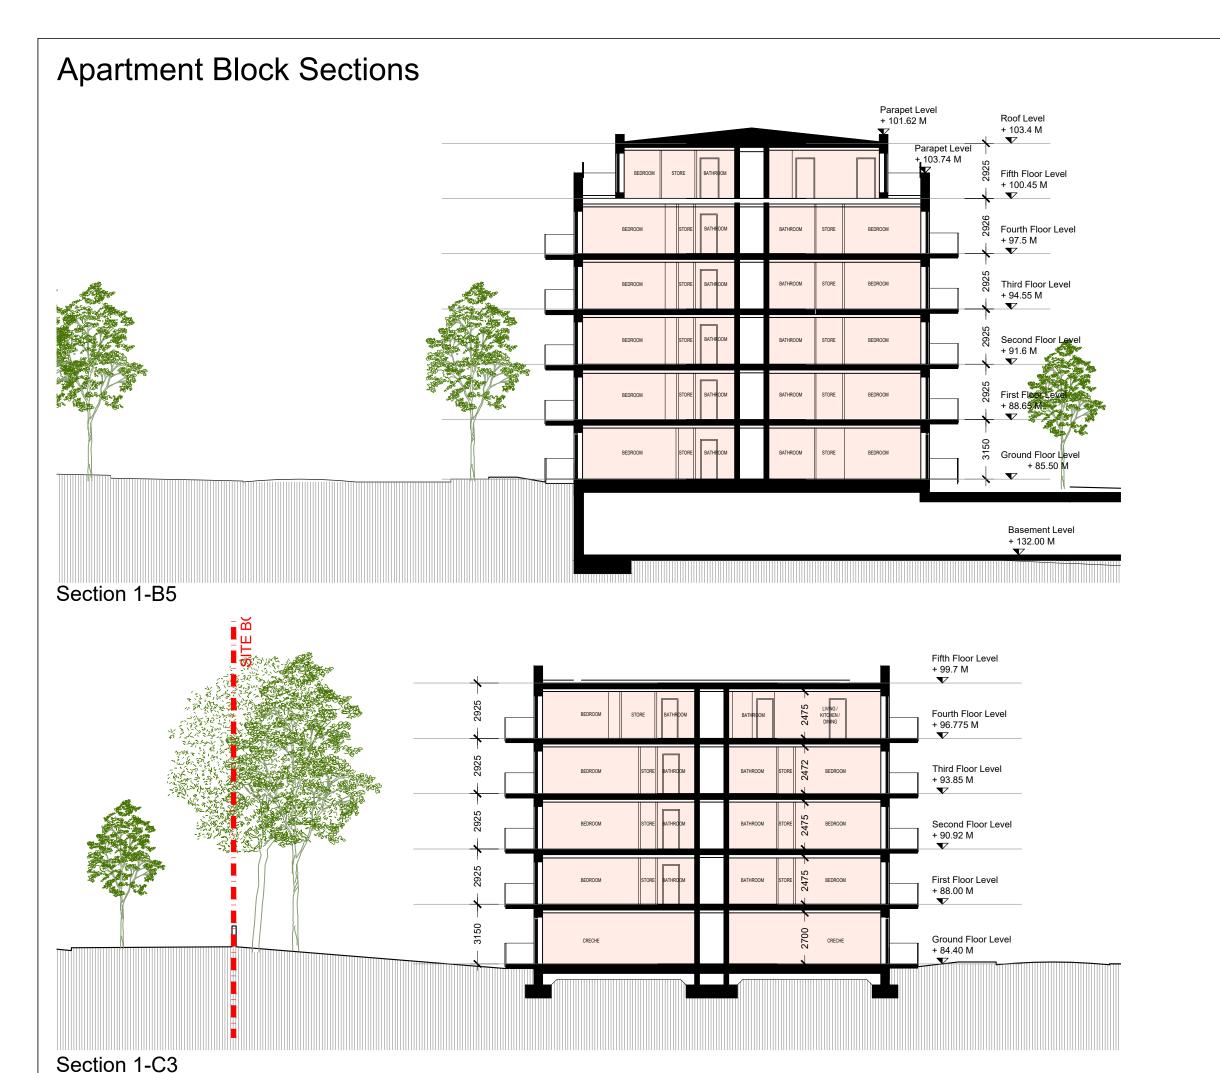

103 LEESON STREET UPPER, DUBLIN 4. T: (01) 6689888 E: info@jfa.ie W: www.jfa.ie

CLIENT

Ardstone Homes Ltd

Residential Development at Scholarstown Road

Blocks B5 &C3 Sections

| DRAWN BY BD DATE November 2016             | SCALE          | JOB NO.       |
|--------------------------------------------|----------------|---------------|
| DATE November 2019 DRAWING NUMBER REVISION | 1:200 @ A3     | 1823          |
| DRAWING NUMBER REVISION                    | DRAWN BY       | BD            |
|                                            | DATE           | November 2019 |
| P-SEC-B5-C3 B                              | DRAWING NUMBER | REVISION      |
|                                            | P-SEC-B5-C3    | В             |